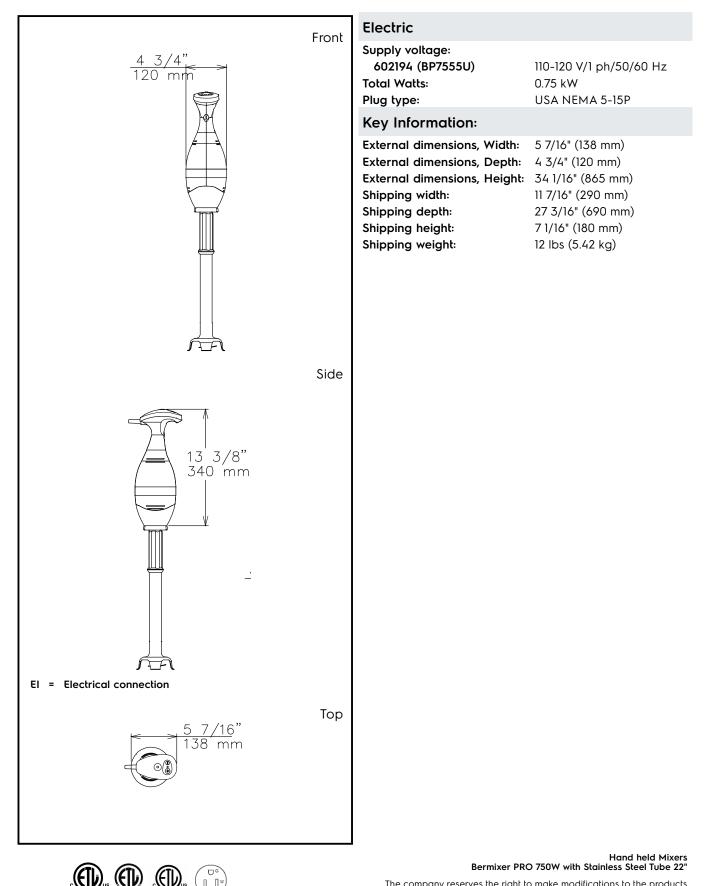

|            |  |
| <ul> <li>Stainless Steel cutter tube 18in (453mm)</li> </ul>      | PNC 650133 |  |
| <ul> <li>Stainless Steel cutter tube 22in (553mm)</li> </ul>      | PNC 650134 |  |
| <ul> <li>Stainless Steel cutter tube 26in (553mm)</li> </ul>      | PNC 650135 |  |
| <ul> <li>Adjustable rail, for containers 15in - 26in</li> </ul>   | PNC 653292 |  |
| <ul> <li>Bowl cradle for containers</li> </ul>                    | PNC 653294 |  |
| <ul> <li>Reinforced whisk 10in</li> </ul>                         | PNC 653578 |  |
|                                                                   |            |  |

PNC 653578 · Reinforced whisk 10in

0

APPROVAL:



Intertek

Intertek

Intertel

5-15P

## Hand held Mixers Bermixer PRO 750W with Stainless Steel Tube 22"



The company reserves the right to make modifications to the products without prior notice. All information correct at time of printing.